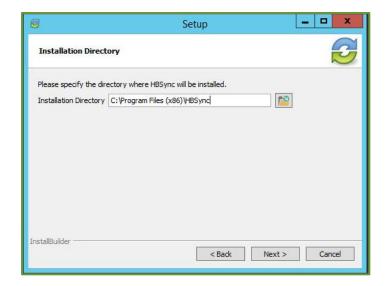

# HBizzSync – Knowledge Base

The default location should be left as is, please click next

Please click next