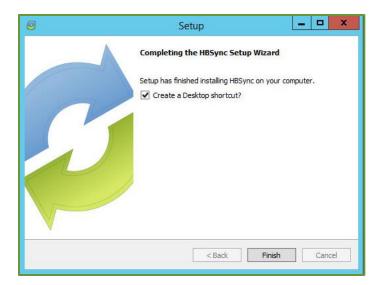

## HBizzSync - Knowledge Base

The installation is now complete, if you would like a desktop icon please check the box beside "Create a Desktop shortcut?" if not leave the box unchecked and click finish