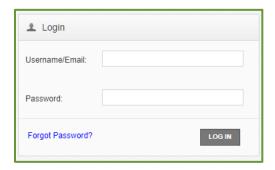

#### How to log into the Web Portal

Please open a browser and navigate to <a href="http://filesync.vmcloud.ca">http://filesync.vmcloud.ca</a>, you will be prompted to enter your user credentials

Once you have logged into the web portal you will see a dashboard of statistics about your organizations usage on HBizzSync, at the top of the page you will see a black header bar as per the image below: