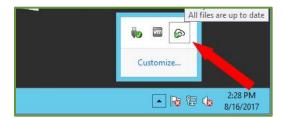

### **Account Registration**

Once the installation is complete you will need to register your user account with the agent, please follow the steps below to complete the registration:

Please go to your system tray and click on the small arrow and a small box should appear, please right click on the black cloud icon and you will be presented with a menu of options, please choose "Register"