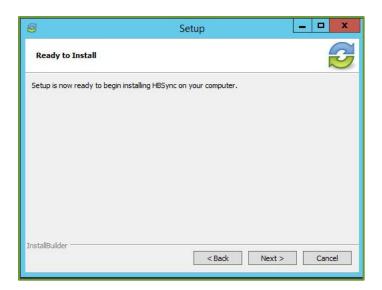

# HBizzSync – Knowledge Base

The default location should be left as is, please click next

Please click next